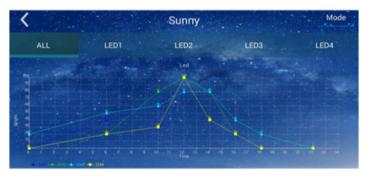

ime that cloud mode start ,how long it lasts and the counts(1~99)



Our Ledzeal has 3 pre-set programs and you can set up more personal programs with 4 channels &24 hours &0~100%.



# D. 1.0 The 3 preset programs details

Sunny Cloudy Rainy







### D. 2.0 Setting my program







The preset mode enable customer to change the time point and light intensity for each channel to creat a new program you desired. Go back to "All" and "Sent" to confirm.

Once the program set done, you can name the program you have just created

Back to the "mode" on right corner and you will find your programs and it can be deleted

## 3. Something more you may interested about our App

1. Change the background and see the version of the APP



2. This App is also compatible with Android Tablet Devices.







Nov,2014 Supported by Ledzeal R&D Team