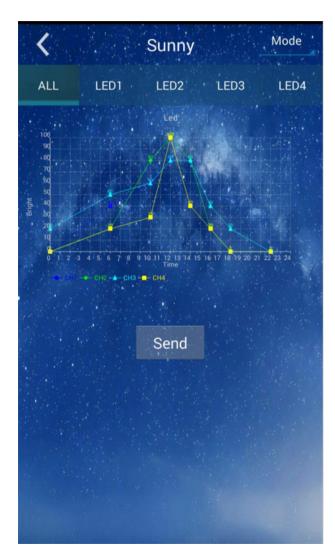

# D. 1.0 The 3 preset programs details

Sunny Cloudy Rainy

### D. 2.0 Setting my program

The preset mode enable customer to change the time point and light intensity for each channel to creat a new program you desired. Go back to "All" and "Sent" to confirm.

Once the program set done, you can name the program you have just created