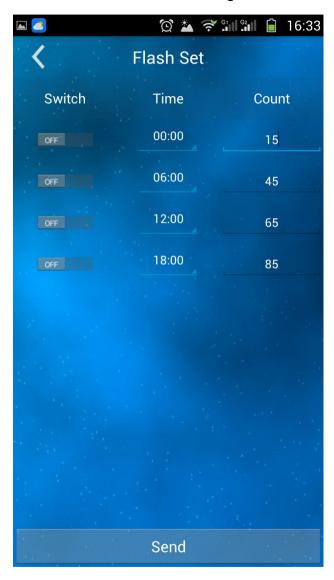

#### B. Clouds Set

There are 3 time points in one day time. You can set the time that cloud mode start, how long it lasts(minutes) and the lever(1~9)

There are 4 time points in one day time, you can set the time that cloud mode start ,how long it lasts and the counts(1~99)