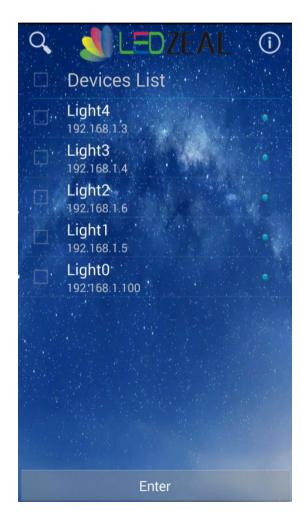

- d. The Malibu S model WIFI has no password as default set (the password can be set), connect this WIFI and go back to click "Ledzeal"App
- e. It will be firstly searching the light WIFI signals available and showing the Devices List Light0, Light1 etc.
  You can name the lights as your preference. Check the "light" and enter to the operating interface of Ledzeal App..

Start Page Devices List (Multi units)

Main Interface