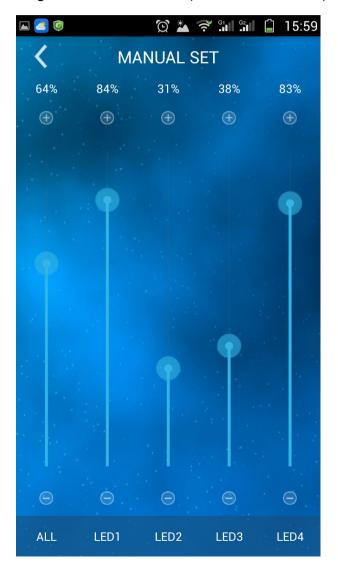

#### A. Manual Set

It can be dimmed from 0~100% for any single or multi channels (4 channels in total)