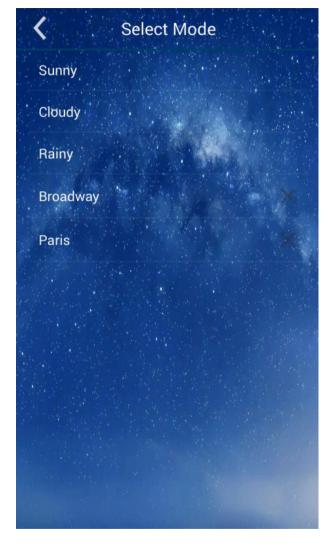

# D. 1.0 The 3 preset programs details

Sunny Cloudy Rainy

### D. 2.0 Setting my program

The preset mode enable customer to change the time point and light intensity for each channel to creat a new program you desired. Go back to "All" and "Sent" to confirm.

Once the program set done, you can name the program you have just created

Back to the "mode" on right corner and you will find your programs and it can be deleted