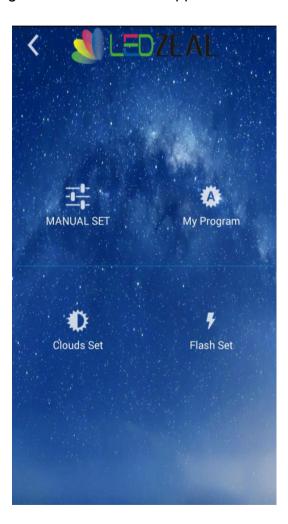

# 2. How to operate the App for the Malibu S unit(s).

#### A. Manual Set

It can be dimmed from 0~100% for any single or multi channels (4 channels in total)

#### B. Clouds Set

There are 3 time points in one day time. You can set the time that cloud mode start, how long it lasts(minutes) and the lever(1~9)

There are 4 time points in one day time, you can set the time that cloud mode start ,how long it lasts and the counts(1~99)

Our Ledzeal has 3 pre-set programs and you can set up more personal programs with 4 channels &24 hours &0~100%.