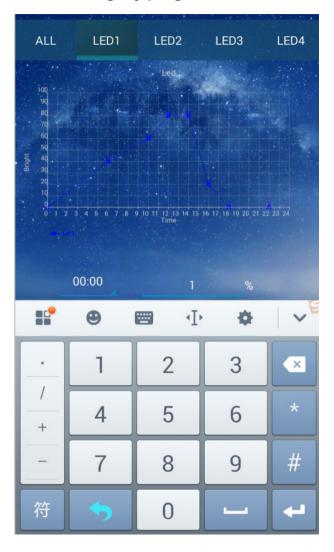

#### A. Manual Set

It can be dimmed from 0~100% for any single or multi channels (4 channels in total)

Our Ledzeal has 3 pre-set programs and you can set up more personal programs with 4 channels &24 hours &0~100%.