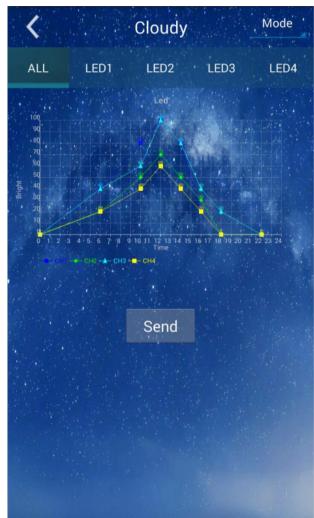

# D. 1.0 The 3 preset programs details

Sunny Cloudy Rainy

### D. 2.0 Setting my program

The preset mode enable customer to change the time point and light intensity for each channel to creat a new program you desired. Go back to "All" and "Sent" to confirm.

Once the program set done, you can name the program you have just created