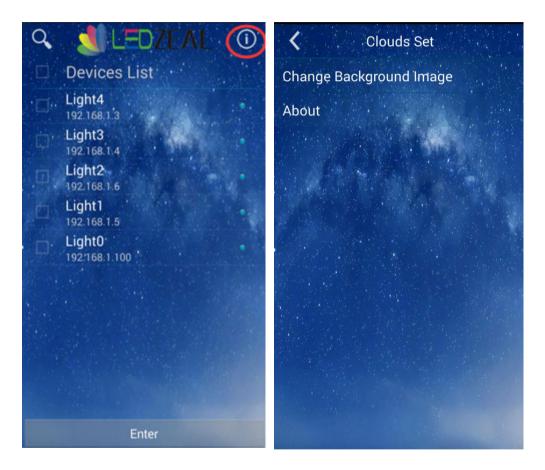

## 3. Something more you may interested about our App

1. Change the background and see the version of the APP

2. This App is also compatible with Android Tablet Devices.

Nov,2014 Supported by Ledzeal R&D Team