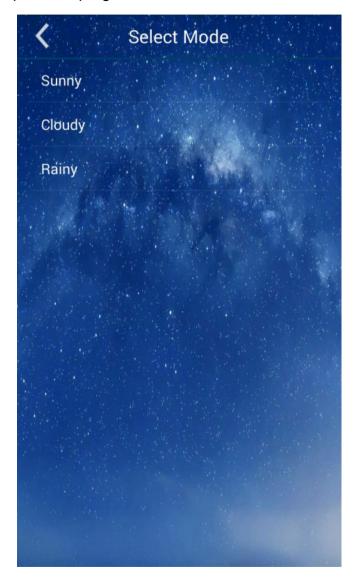

Our Ledzeal has 3 pre-set programs and you can set up more personal programs with 4 channels &24 hours &0~100%.

# D. 1.0 The 3 preset programs details

Sunny Cloudy Rainy