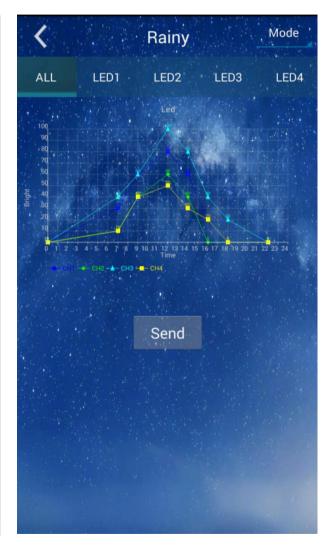

# D. 1.0 The 3 preset programs details

Sunny Cloudy Rainy

### D. 2.0 Setting my program

The preset mode enable customer to change the time point and light intensity for each channel to creat a new program you desired. Go back to "All" and "Sent" to confirm.

Once the program set done, you can name the program you have just created