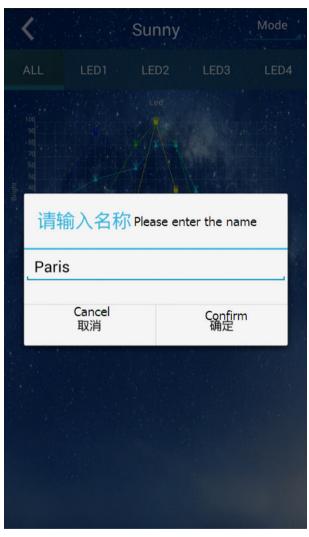

### D. 2.0 Setting my program

The preset mode enable customer to change the time point and light intensity for each channel to creat a new program you desired. Go back to "All" and "Sent" to confirm.

Once the program set done, you can name the program you have just created