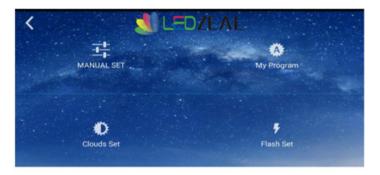

# 2. How to operate the App for the Malibu S unit(s).

#### A. Manual Set

It can be dimmed from 0~100% for any single or multi channels (4 channels in total)

#### B. Clouds Set

There are 3 time points in one day time. You can set the time that cloud mode start, how long it lasts(minutes) and the lever(1~9)

There are 4 time points in one day time, you can set the time that cloud mode start ,how long it lasts and the counts(1~99)

Our Ledzeal has 3 pre-set programs and you can set up more personal programs with 4 channels &24 hours &0~100%.