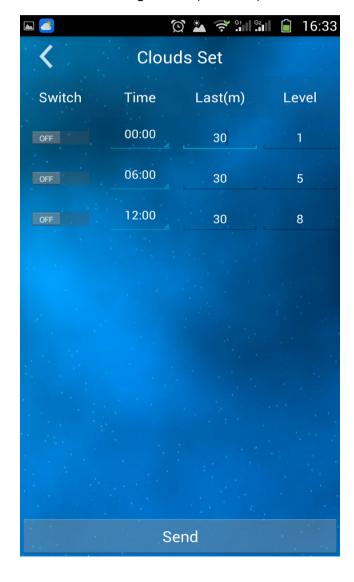

#### B. Clouds Set

There are 3 time points in one day time. You can set the time that cloud mode start, how long it lasts(minutes) and the lever(1~9)

There are 4 time points in one day time, you can set the time that cloud mode start ,how long it lasts and the counts(1~99)