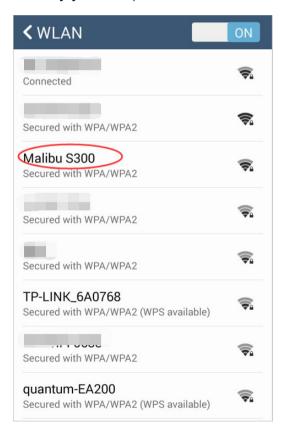

Notice: Make sure your system is Android 4.2 or above

b. Ledzeal app Logo like this.

c. Turn on the Setting-WLAN and find the WIFI signal named "Malibu S120" or S150 / S200/S300. (The light could be renamed by yourself.)

- d. The Malibu S model WIFI has no password as default set (the password can be set), connect this WIFI and go back to click "Ledzeal"App
- e. It will be firstly searching the light WIFI signals available and showing the Devices List Light0, Light1 etc.
  You can name the lights as your preference. Check the "light" and enter to the operating interface of Ledzeal App..