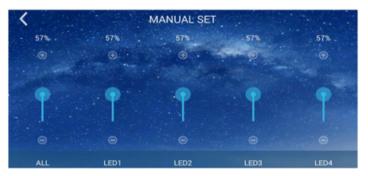

#### A. Manual Set

It can be dimmed from 0~100% for any single or multi channels (4 channels in total)